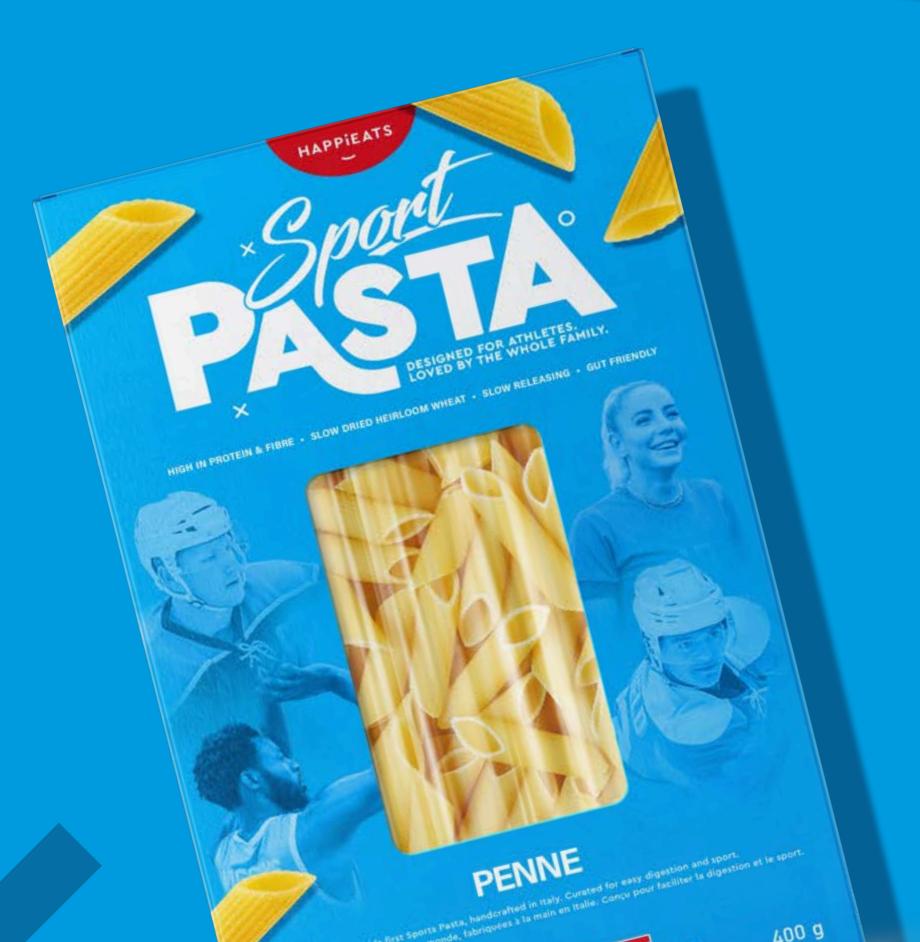

# \*Sport STA \*

DESIGNED FOR ATHLETES.
ENJOYED BY THE WHOLE FAMILY.

HIGH IN PROTEIN & FIBRE SLOW DRIED GUT FRIENDLY SLOW RELEASING

HANDCRAFTED IN ITALY

HIGH IN PROTEIN & FIBRE • SLOW DRIED • GUT FRIENDLY SLOW RELEASING

Fuel your performance with SportPasta, the perfect blend of nutrition and taste, designed for athletes. Handcrafted in Italy using premium durum wheat, this high-protein pasta is crafted to offer optimal digestion, ensuring that your body can absorb the energy it needs without the heavy feeling. Whether you're prepping for a big game, or looking for a healthy pasta alternative, SportPasta delivers a balanced, easily digestible source of carbohydrates and protein that fuels your muscles and supports your endurance. Elevate your nutrition the Italian way—where tradition meets peak performance.