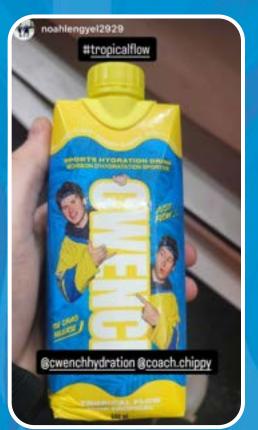

### TROPICAL FLOWIN'S ON SOCIAL

Coach Chippy has sparked excitement within his lively community of followers with the launch of Tropical Flow. There is a buzz online as fans are eager to interact with both him and CWENCH, proudly showing off their recent purchase of Tropical Flow.