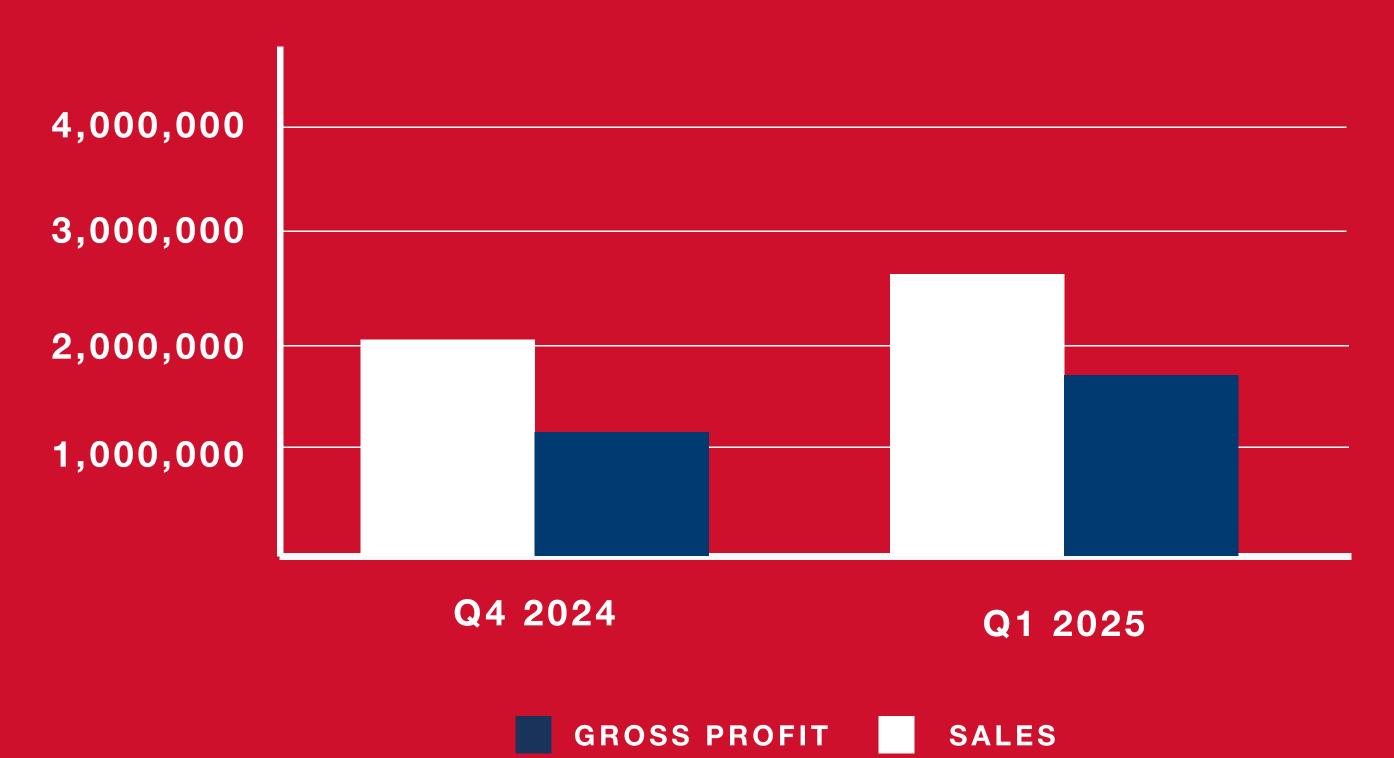

#### Cizzle Revenue

#### CIZZLE BRANDS SALES

|              | Q4 2024     | Q1 2025     |
|--------------|-------------|-------------|
| SALES        | \$2,072,317 | \$2,790,934 |
| GROSS PROFIT | \$1,177,329 | \$1,750,281 |
| GROSS MARGIN | 57%         | 63%         |