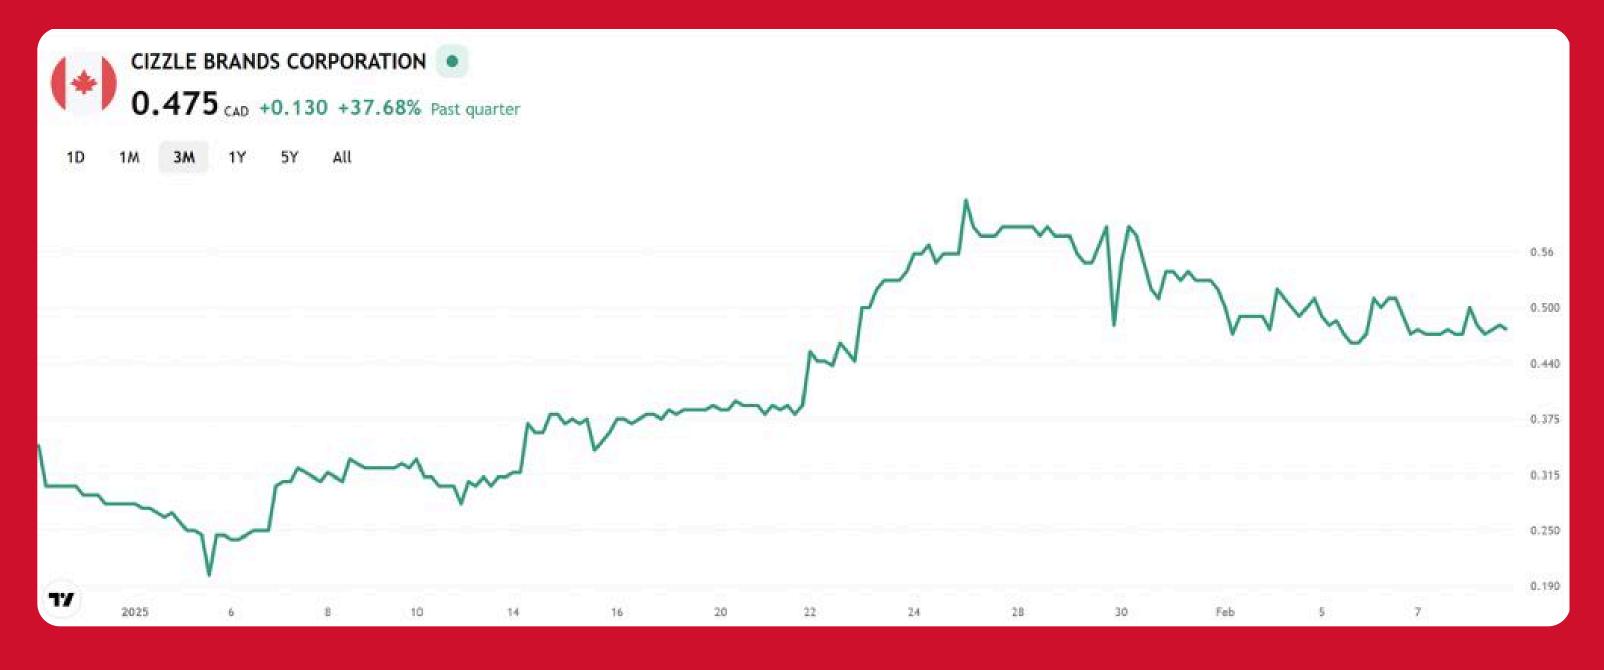

#### SHARE STRUCTURE

 MARKET CAP
 ISSUED AND OUTSTANDING COMMON SHARES
 OPTIONS
 WARRANTS

 \$93.18M
 196,173,264
 27,310,000
 39,637,216