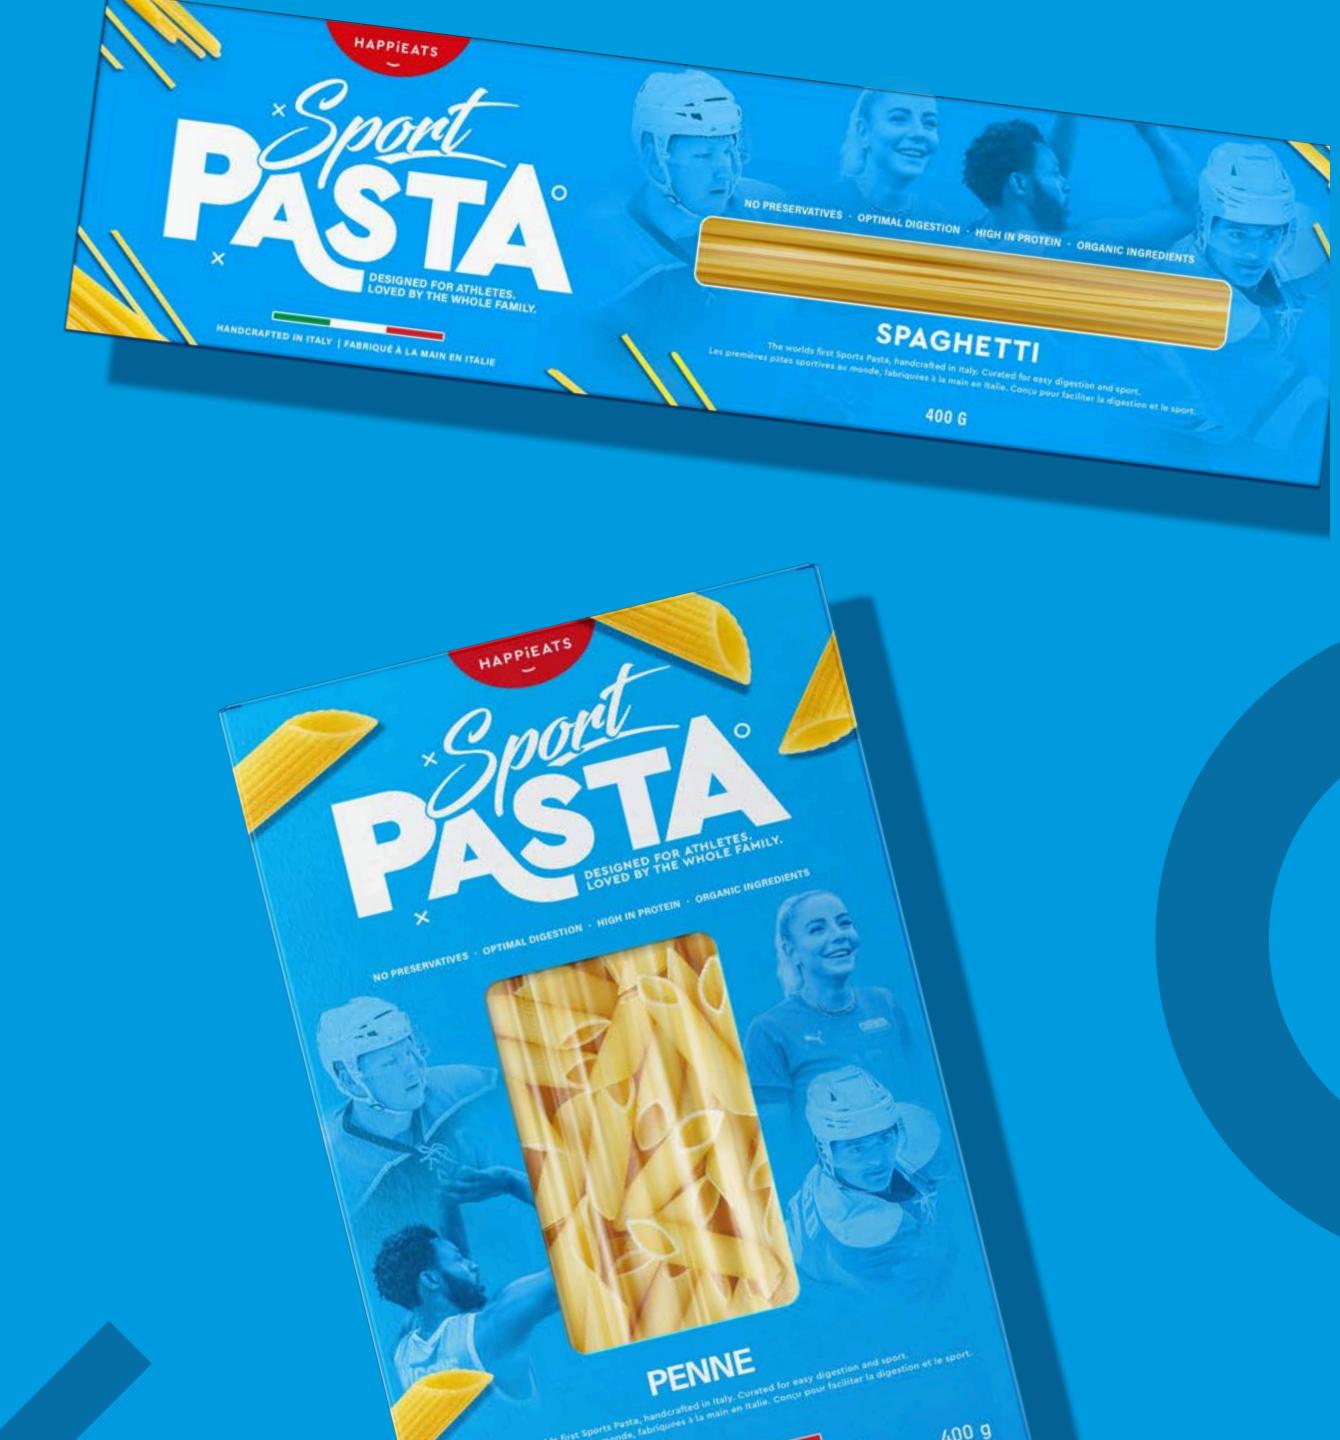

# \*Sport STA \*

DESIGNED FOR ATHLETES.
ENJOYED BY THE WHOLE FAMILY.

HIGH IN PROTEIN & FIBRE SLOW DRIED GUT FRIENDLY SLOW RELEASING

HANDCRAFTED IN ITALY

HIGH IN PROTEIN & FIBRE • SLOW DRIED • GUT FRIENDLY SLOW RELEASING

Fuel your performance with SportPasta, the perfect blend of nutrition and taste, designed for athletes. Handcrafted in Italy using premium durum wheat, this high-protein pasta is crafted to offer optimal digestion, ensuring that your body can absorb the energy it needs without the heavy feeling. Whether you're prepping for a big game, or looking for a healthy pasta alternative, SportPasta delivers a balanced, easily digestible source of carbohydrates and protein that fuels your muscles and supports your endurance. Elevate your nutrition the Italian way—where tradition meets peak performance.