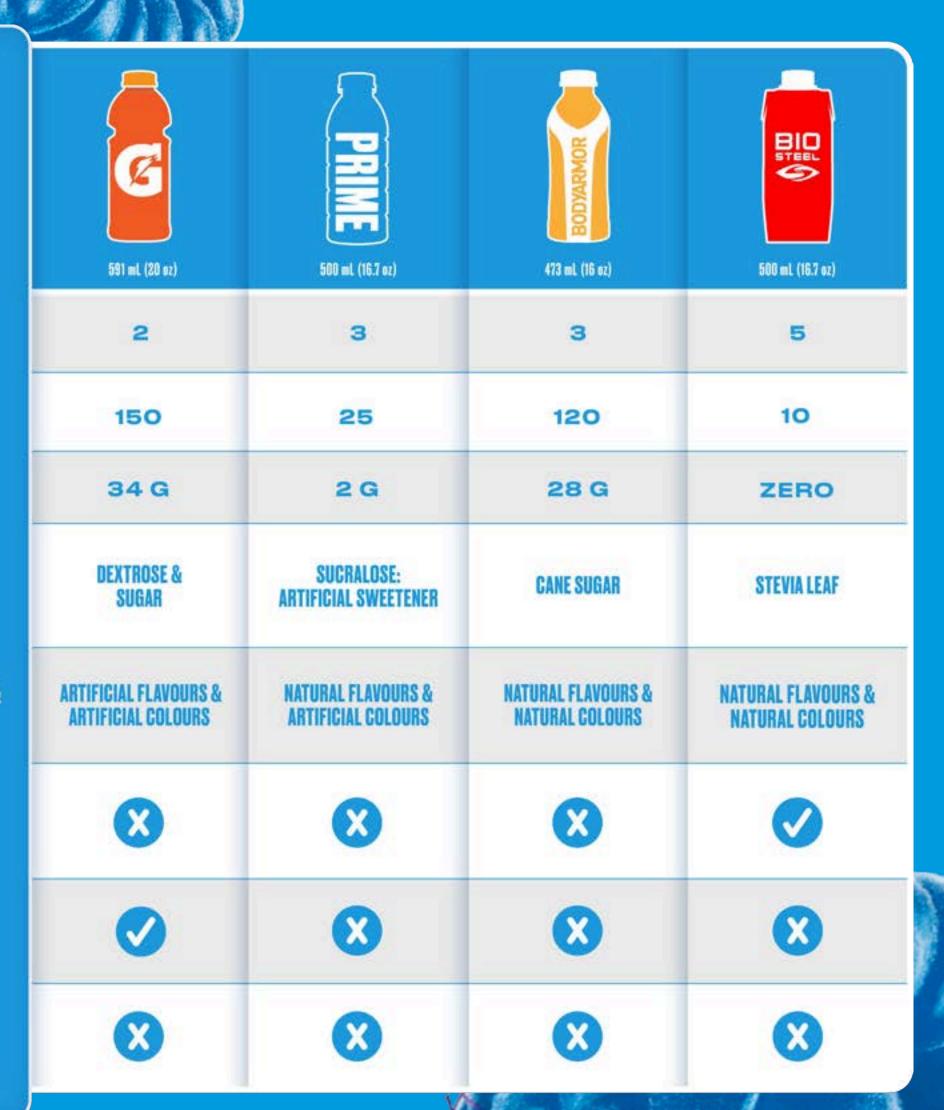

### BETTER THAN THE COMPETITION

CWENCH Hydration is the better-for-you hydration product, ideal for the whole family.

#### **HYDRATION FEATURES** POWDER ELECTROLYTES CALORIES SUGAR SWEETENER **FLAVOURS & COLOURS** VITAMIN C 3:1 SODIUM TO POTASSIUM RATIO OPTIMAL ELECTROLYTE SOURCES

| CWENCH                                |  |
|---------------------------------------|--|
| 1 SERVING                             |  |
| 7                                     |  |
| 5                                     |  |
| ZERO                                  |  |
| STEVIA LEAF                           |  |
| NATURAL FLAVOURS &<br>Natural Colours |  |
| <b>⊘</b>                              |  |
|                                       |  |
|                                       |  |

| LM<br>NT                           | BIO<br>STEEL<br>STEEL              | LIQUID I.V.                        | ORGANIKA<br>1 SERVING                 | PRIME<br>1 SERVING                 |
|------------------------------------|------------------------------------|------------------------------------|---------------------------------------|------------------------------------|
| 4                                  | 5                                  | 3                                  | 4                                     | 5                                  |
| 10                                 | 5                                  | 50                                 | 5                                     | 25                                 |
| ZERO                               | ZERO                               | 11 G                               | ZERO                                  | 2 G                                |
| STEVIA LEAF                        | STEVIA LEAF                        | CANE SUGAR & DEXTROSE              | STEVIA LEAF & MALTODEXTRIN            | SUGAR & SUCRALOSE                  |
| NATURAL FLAVOURS & NATURAL COLOURS | NATURAL FLAVOURS & NATURAL COLOURS | NATURAL FLAVOURS & NATURAL COLOURS | ARTIFICIAL FLAVOURS & NATURAL COLOURS | NATURAL FLAVOURS & NATURAL COLOURS |
| X                                  | 8                                  |                                    |                                       |                                    |
| X                                  | 8                                  | 8                                  | ×                                     | × ×                                |
| X                                  | 8                                  | 8                                  | ×                                     | <b>3</b>                           |