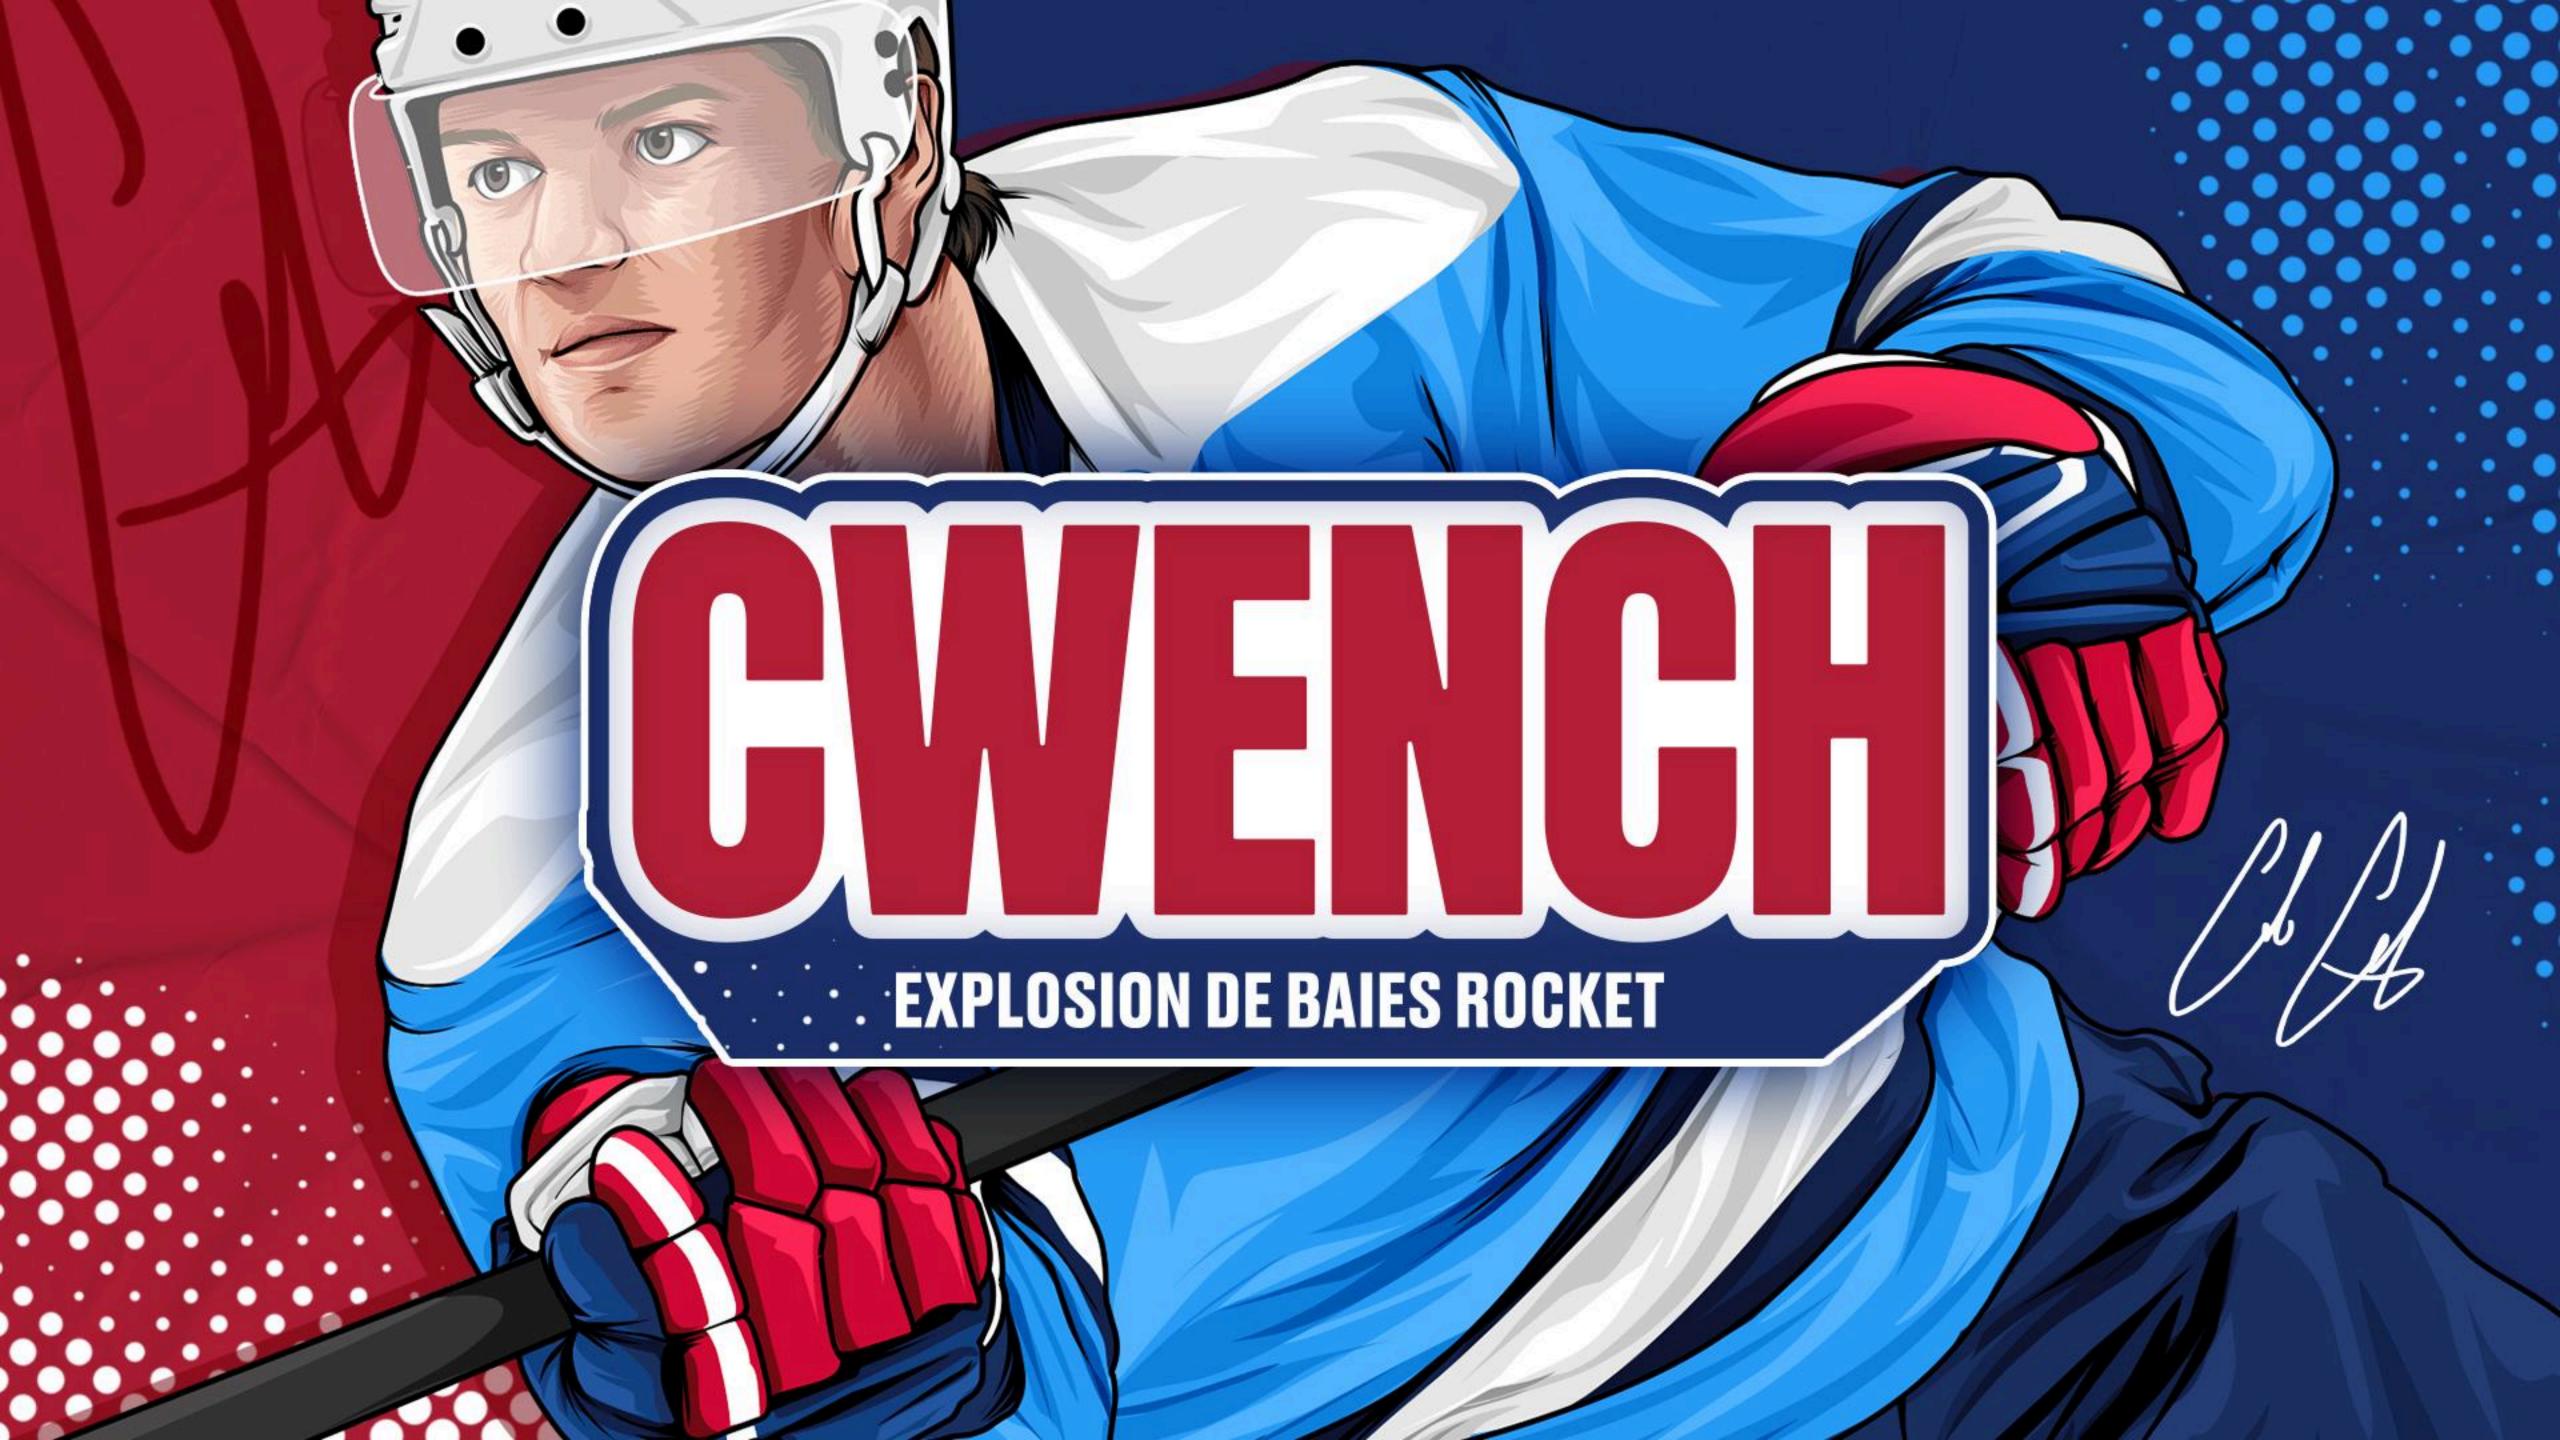

### EXPLOSION DE BAIES ROCKET

Collaborer avec nos athlètes nous permet de créer quelque chose de vraiment unique qui résonne auprès de leurs fans et de nos consommateurs. Nous avons développé une boisson sportive exclusive CWENCH Hydration x Cole Caufield – EXPLOSION DE BAIES ROCKET, afin que les fans puissent s'hydrater et donner le meilleur d'eux-mêmes, tout en nous rapprochant de l'incroyable communauté de fans de Cole.

COLE CAUFIELD