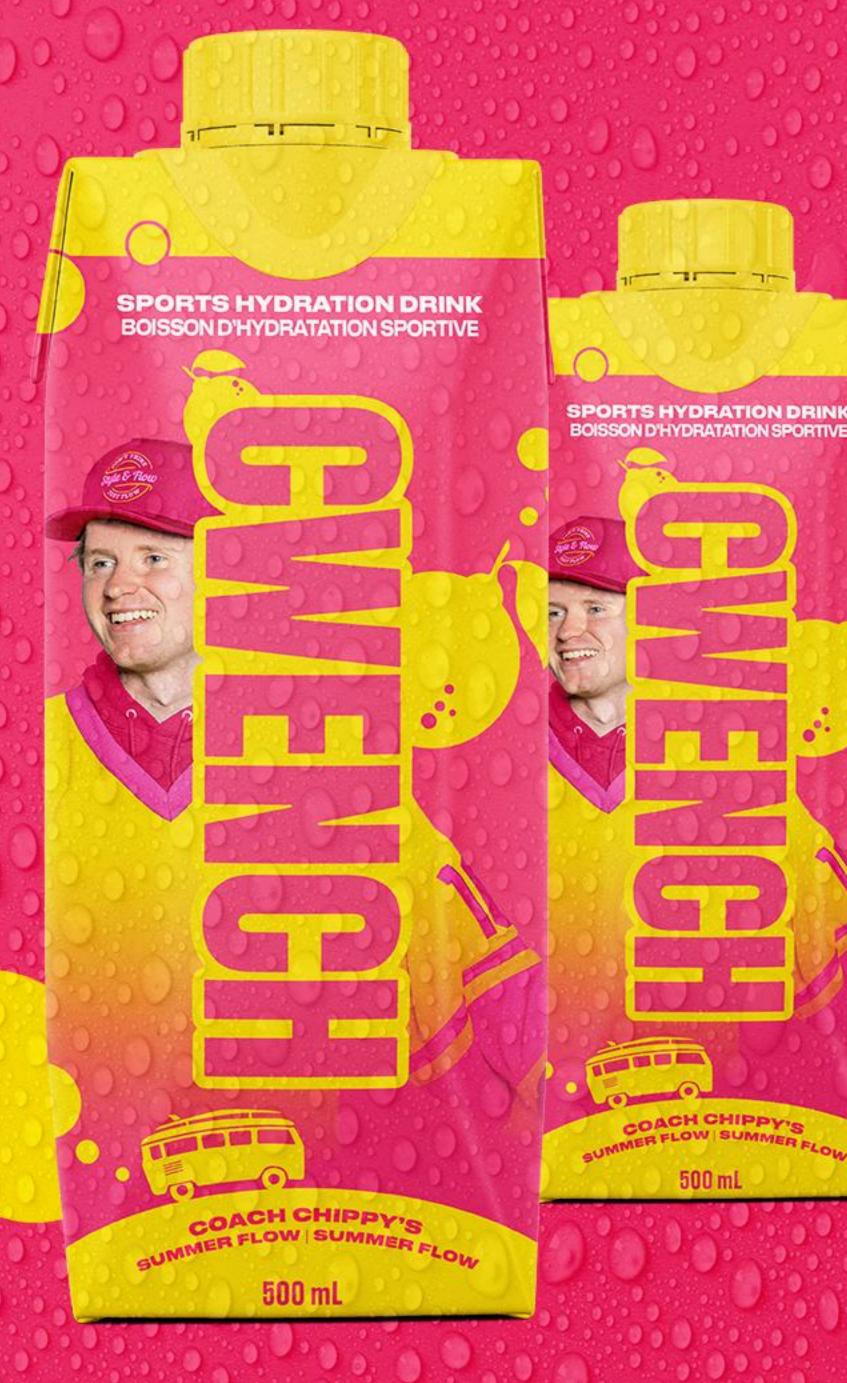

#### COACH CHIPPY'S SUMMER FLOW

Coach Chippy is on a mission to inspire and hydrate the next generation of athletes as he drives across Canada in Summer 2025, promoting his newest Limited Edition Sports Drink - Pink Lemonade!

Hitting every major city across the country, Coach Chippy will be bringing his passion for sports, entertainment, and hydration to the youth sports community with action-packed hockey-related events with CWENCH hydrating all those involved. This is more than just a cross-country tour, it's an invitation for all kids everything to get in the game, have fun with Coach Chippy, and hydrate with Pink Lemonade.