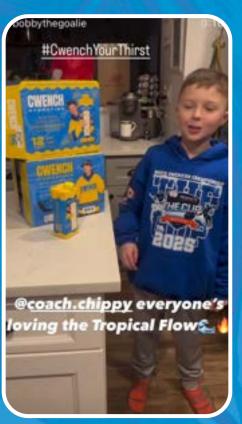

### TROPICAL FLOWIN'S ON SOCIAL

Coach Chippy has sparked excitement within his lively community of followers with the launch of Tropical Flow. There is a buzz online as fans are eager to interact with both him and CWENCH, proudly showing off their recent purchase of Tropical Flow.