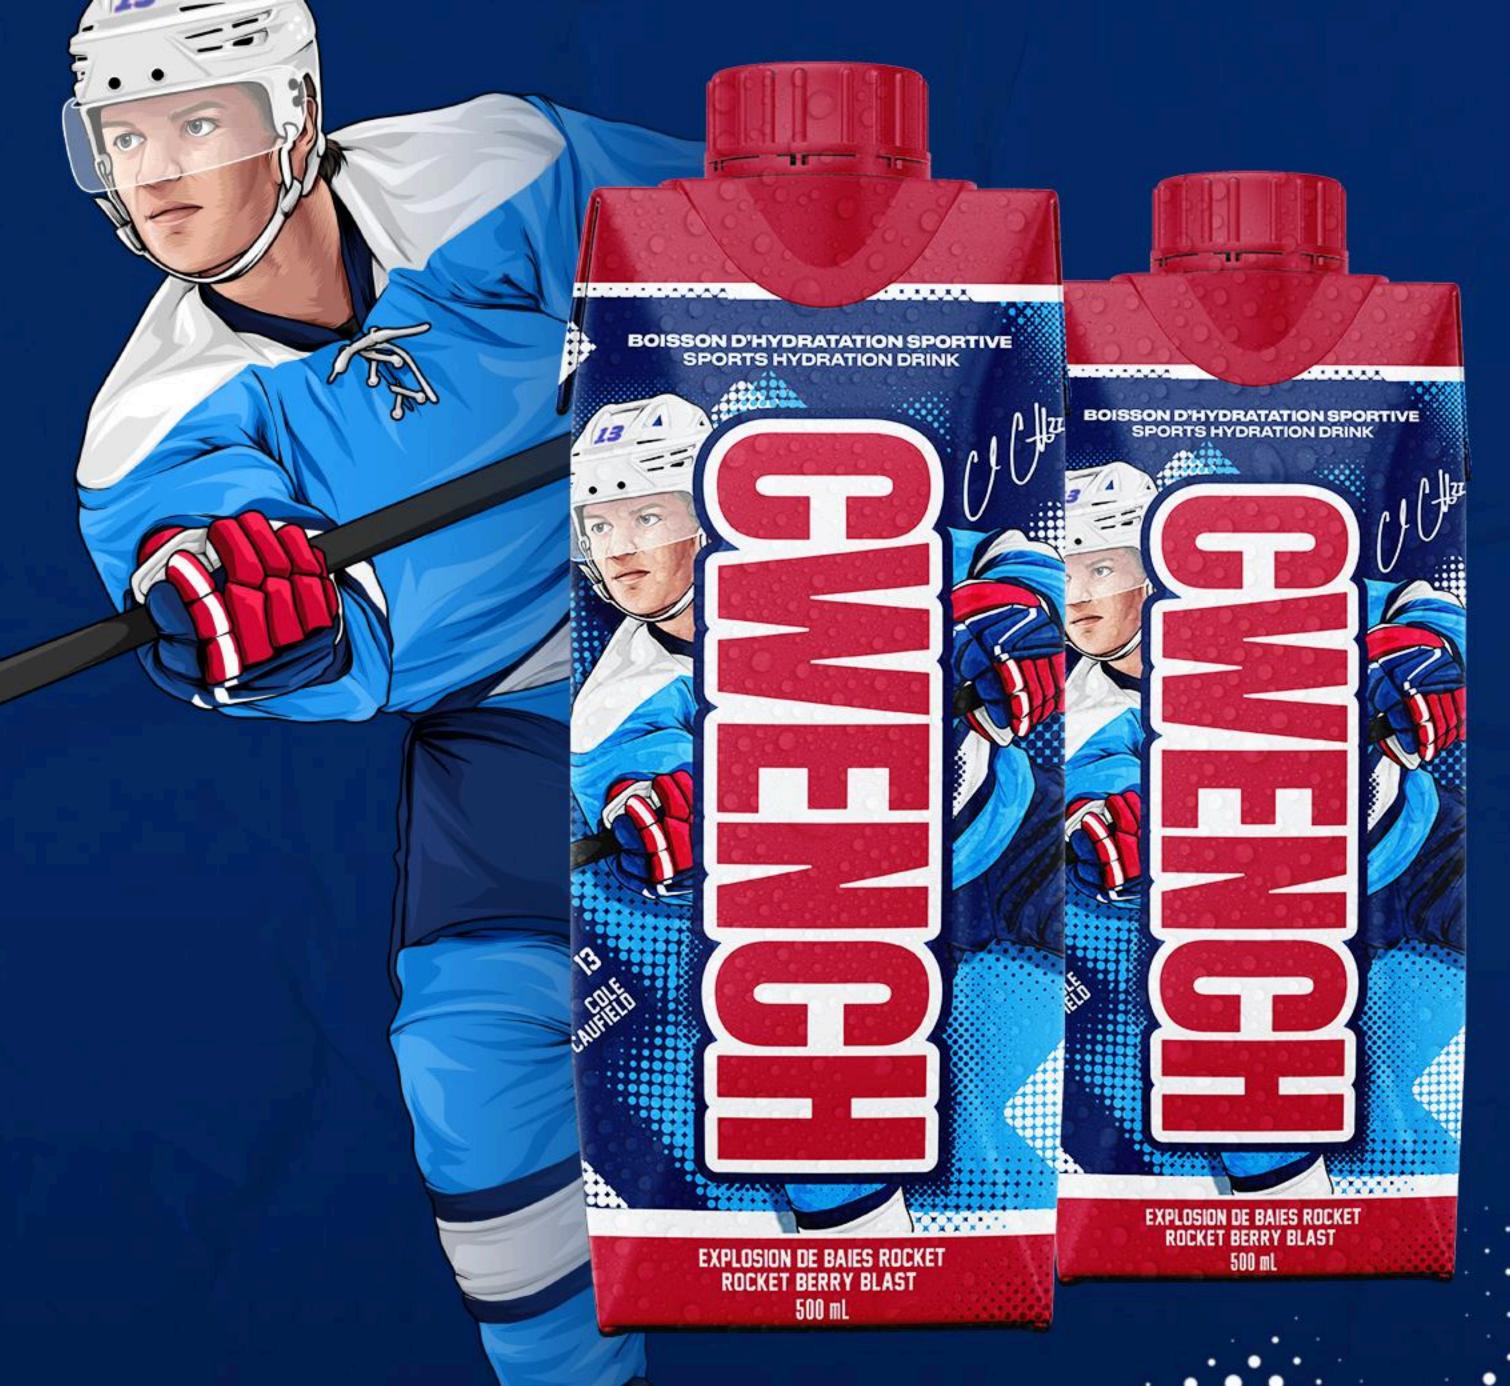

### EXPLOSION DE BAIES ROCKET

Collaborer avec nos athlètes nous permet de créer quelque chose de vraiment unique qui résonne auprès de leurs fans et de nos consommateurs. Nous avons développé une boisson sportive exclusive CWENCH Hydration x Cole Caufield – EXPLOSION DE BAIES ROCKET, afin que les fans puissent s'hydrater et donner le meilleur d'eux-mêmes, tout en nous rapprochant de l'incroyable communauté de fans de Cole.

COLE CAUFIELD