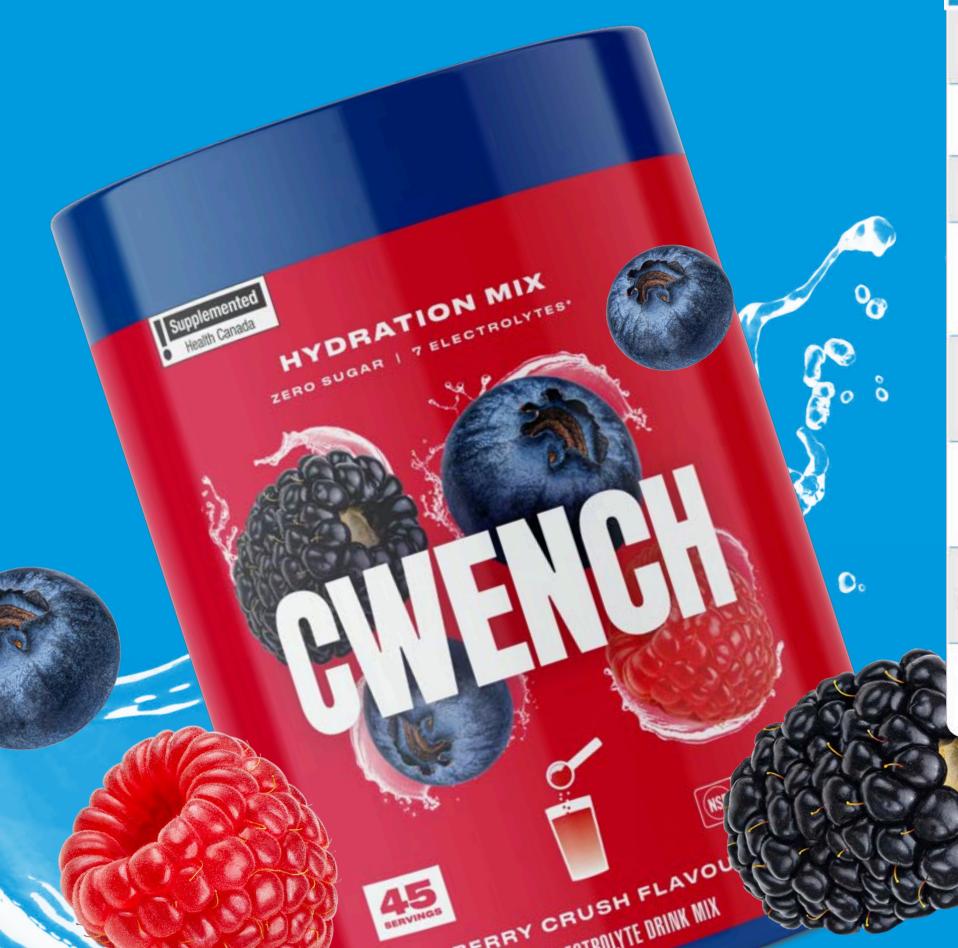

### CWENCHIS THEHEALTHIER ALTERNATIVE

CWENCH Hydration is a healthy and highperforming hydration solution formulated to help hydrate you faster and longer for your all-day hydration needs such as performance, school/study, work, travel, and wellness.

#### HYDRATION FEATURES

**READY TO DRINK** 

ELECTROLYTES

CALORIES

SUGAR

**SWEETENER** 

**FLAVOURS & COLOURS** 

PACKAGING HADE FROM RENEWABLE SOURCES

3:1 SODIUM TO POTASSIUM RATIO

**OPTIMAL ELECTROLYTE SOURCES** 

500 mL (16.7 oz)

6

10

ZERO

STEVIA LEAF

NATURAL FLAVOURS & NATURAL COLOURS