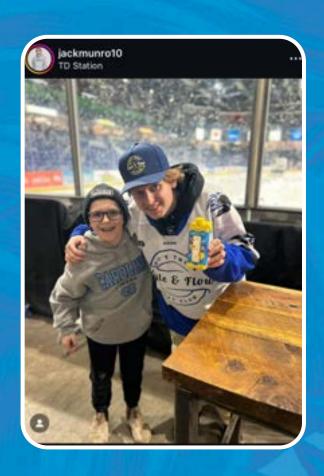

### TROPICAL FLOWIN'S ON SOCIAL

Coach Chippy has sparked excitement within his lively community of followers with the launch of Tropical Flow. There is a buzz online as fans are eager to interact with both him and CWENCH, proudly showing off their recent purchase of Tropical Flow.