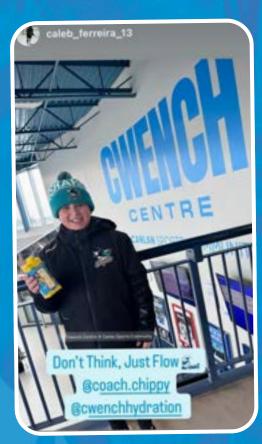

### TROPICAL FLOWIN'S ON SOCIAL

Coach Chippy has sparked excitement within his lively community of followers with the launch of Tropical Flow. There is a buzz online as fans are eager to interact with both him and CWENCH, proudly showing off their recent purchase of Tropical Flow.

OON, THINK JUST FLOW, COACH CHIPPY "DON'T,