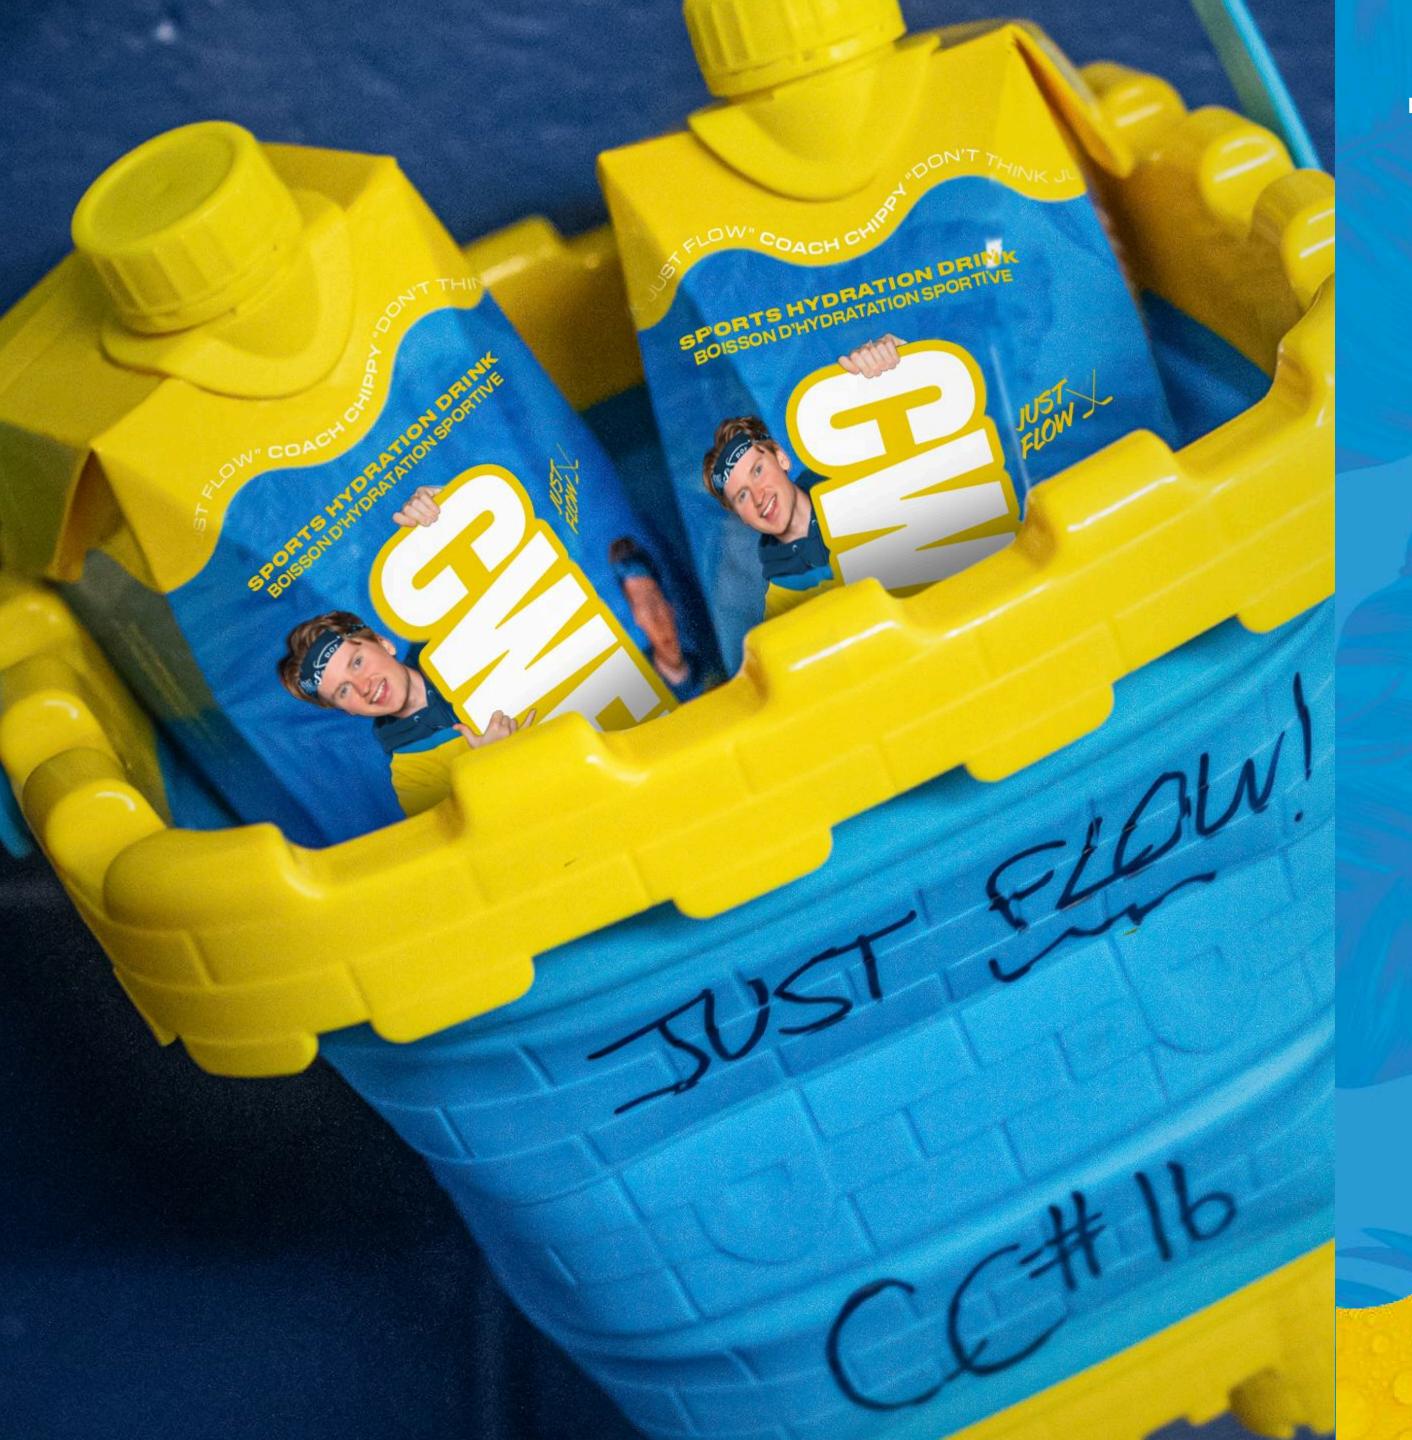

### TROPICAL FLOWIN'S ON SOCIAL

Coach Chippy has sparked excitement within his lively community of followers with the launch of Tropical Flow. There is a buzz online as fans are eager to interact with both him and CWENCH, proudly showing off their recent purchase of Tropical Flow.

OON, THINK JUST FLOW, COACH CHIPPY "DON'T,